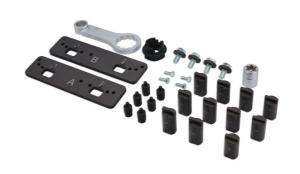

## **Engine Timing Tool Kit – Audi 2.9L & 3.0L Petrol**

Developed for the latest generation (EA839) Audi 2.9 and 3.0L V6 TFSi petrol engines including the mild hybrid versions. The Laser 8503 kit is designed to lock the camshafts in the method approved by the manufacturer.

## **Additional Information**

- Applications include: Audi A6 (2018 2021), A8 (2017 2021), Q8 (2019 2021), RS4 (2017 2021), RS5 (2017 2021), S4 (2017 2020), S5 (2016 2020), SQ5 (2017 2020) & RS4 (2017 2021).
- Engine Codes include: 3.0L CWGD, CZSA, CZSE, DCBD, DLZA & 2.9L DECA.
- Equivalent to OEM: T40331, T40331/1, T40331/2, T40331/4, T40331/5, T40331/9, T90000, T90001, T90002.
- Use in accordance with OEM instructions.