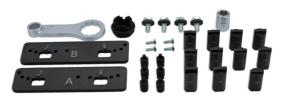

## **Engine Timing Tool Kit – Audi 2.9L & 3.0L Petrol**

Developed for the latest generation (EA839) Audi 2.9 and 3.0L V6 TFSi petrol engines including the mild hybrid versions. The Laser 8503 kit is designed to lock the camshafts in the method approved by the manufacturer.

## **Additional Information**

- Applications include: Audi A6 (2018 2021), A8 (2017 2021), Q8 (2019 2021), RS4 (2017 2021), RS5 (2017 2021), S4 (2017 2020), S5 (2016 2020), SQ5 (2017 2020) & RS4 (2017 2021).
- Engine Codes include: 3.0L CWGD, CZSA, CZSE, DCBD, DLZA & 2.9L DECA.
- Equivalent to OEM: T40331, T40331/1, T40331/2, T40331/4, T40331/5, T40331/9, T90000, T90001, T90002.
- Use in accordance with OEM instructions.