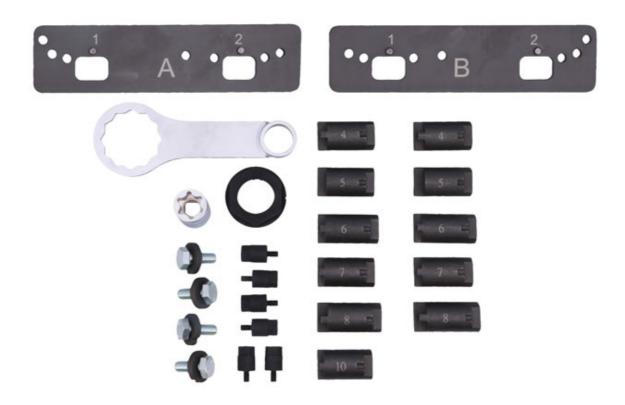

## **Engine Timing Tool Kit – Audi 2.9L & 3.0L Petrol**

Developed for the latest generation (EA839) Audi 2.9 and 3.0L V6 TFSi petrol engines including the mild hybrid versions. The Laser 8503 kit is designed to lock the camshafts in the method approved by the manufacturer.

## **Additional Information**

- Applications include: Audi A6 (2018 2021), A8 (2017 2021), Q8 (2019 2021), RS4 (2017 2021), RS5 (2017 2021), S4 (2017 2020), S5 (2016 2020), SQ5 (2017 2020) & RS4 (2017 2021).
- Engine Codes include: 3.0L CWGD, CZSA, CZSE, DCBD, DLZA & 2.9L DECA.
- Equivalent to OEM: T40331, T40331/1, T40331/2, T40331/4, T40331/5, T40331/9, T90000, T90001, T90002.
- Use in accordance with OEM instructions.