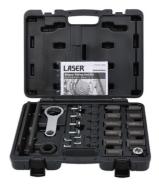

## **Engine Timing Tool Kit – Audi 2.9L & 3.0L Petrol**

Developed for the latest generation (EA839) Audi 2.9 and 3.0L V6 TFSi petrol engines including the mild hybrid versions. The Laser 8503 kit is designed to lock the camshafts in the method approved by the manufacturer.

## **Additional Information**

- Applications include: Audi A6 (2018 2021), A8 (2017 2021), Q8 (2019 2021), RS4 (2017 2021), RS5 (2017 2021), S4 (2017 2020), S5 (2016 2020), SQ5 (2017 2020) & RS4 (2017 2021).
- Engine Codes include: 3.0L CWGD, CZSA, CZSE, DCBD, DLZA & 2.9L DECA.
- Equivalent to OEM: T40331, T40331/1, T40331/2, T40331/4, T40331/5, T40331/9, T90000, T90001, T90002.
- Use in accordance with OEM instructions.