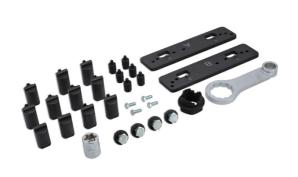

## **Engine Timing Tool Kit – Audi 2.9L & 3.0L Petrol**

Developed for the latest generation (EA839) Audi 2.9 and 3.0L V6 TFSi petrol engines including the mild hybrid versions. The Laser 8503 kit is designed to lock the camshafts in the method approved by the manufacturer.

## **Additional Information**

- Applications include: Audi A6 (2018 2021), A8 (2017 2021), Q8 (2019 2021), RS4 (2017 2021), RS5 (2017 2021), S4 (2017 2020), S5 (2016 2020), SQ5 (2017 2020) & RS4 (2017 2021).
- Engine Codes include: 3.0L CWGD, CZSA, CZSE, DCBD, DLZA & 2.9L DECA.
- Equivalent to OEM: T40331, T40331/1, T40331/2, T40331/4, T40331/5, T40331/9, T90000, T90001, T90002.
- Use in accordance with OEM instructions.